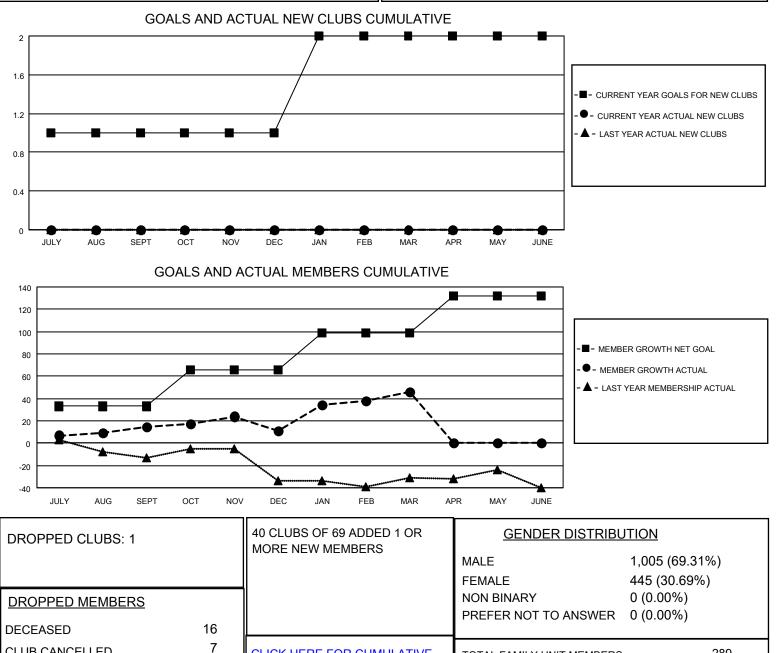

## LOCATION KANSAS

District 17 N

Results as of: 3/31/2023

| Clubs                 |               |           |               | Members               |                        |                         |                                                    |
|-----------------------|---------------|-----------|---------------|-----------------------|------------------------|-------------------------|----------------------------------------------------|
| RESULTS FOR 2022-2023 |               |           |               | RESULTS FOR 2022-2023 |                        |                         |                                                    |
| QUARTER               | NEW CLUB GOAL | NEW CLUBS | DROPPED CLUBS | QUARTER               | BER GROWTH NET<br>GOAL | MEMBER GROWTH<br>ACTUAL | DROPPED<br>MEMBERS ACTUAL<br>(including transfers) |
| JULY/AUG/SEPT         | 1             | 0         | 0             | JULY/AUG/SEPT         | 33                     | 39                      | 21                                                 |
| OCT/NOV/DEC           | 0             | 0         | 1             | OCT/NOV/DEC           | 33                     | 42                      | 44                                                 |
| JAN/FEB/MAR           | 1             | 0         | 0             | JAN/FEB/MAR           | 33                     | 68                      | 29                                                 |
| APR/MAY/JUNE          | 0             | 0         | 0             | APR/MAY/JUNE          | 33                     | 0                       | 0                                                  |